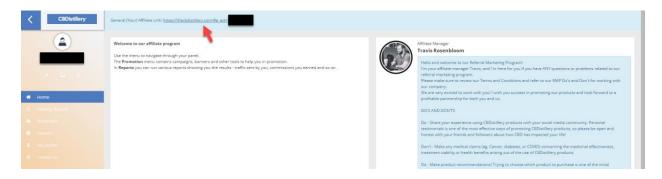

You'll see an intro from our team in the top right corner with recommended Do's and Don'ts covered later in this document and a direct contact email.

### CUSTOM SALES LINKS

Once you sign up and login into your account, one of the first things you want to do is locate your custom sales link. This is the most important link of all and the link you need to share to get credit for your sales commissions.

This link looks like this, and in most accounts, configurations are at the top of the home page. In addition, the account ID you selected on signup will be in the black box.